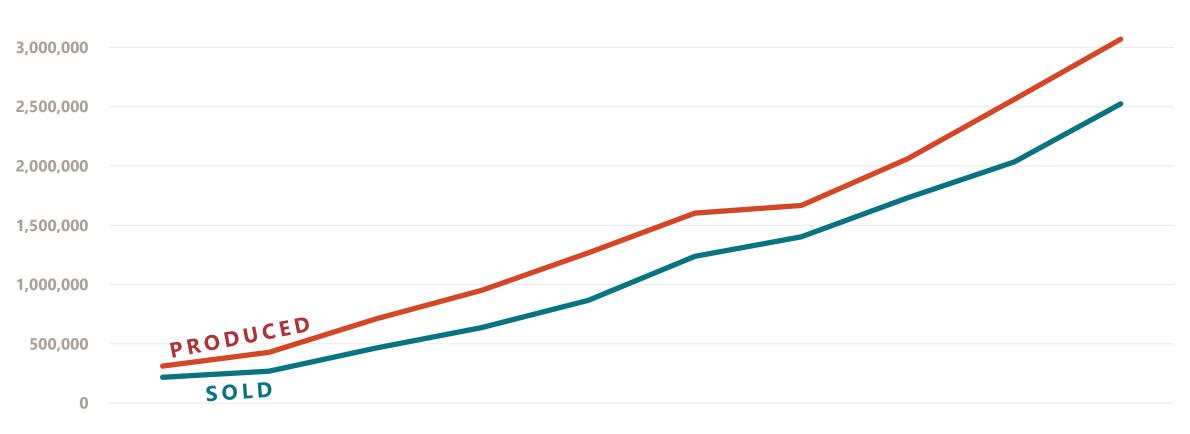

## **GROWING GAS PRODUCTION**

3,500,000

2010

#### YEARLY GAS PRODUCTION IN N.D. THOUSAND CUBIC FEET PER DAY