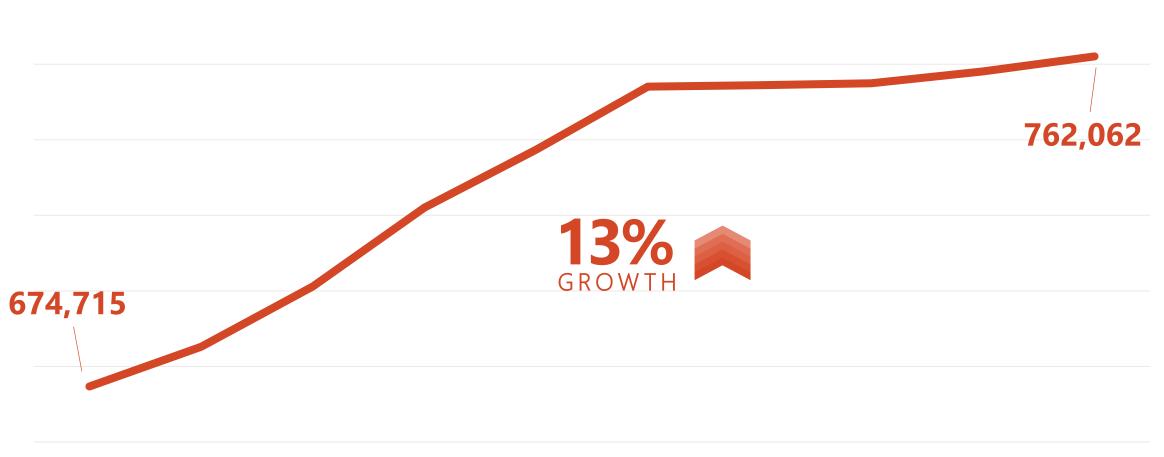

### **POPULATION GROWING**

2010 2011 2012 2013 2014 2015 2016 2017 2018 2019

### **POPULATION GROWING**