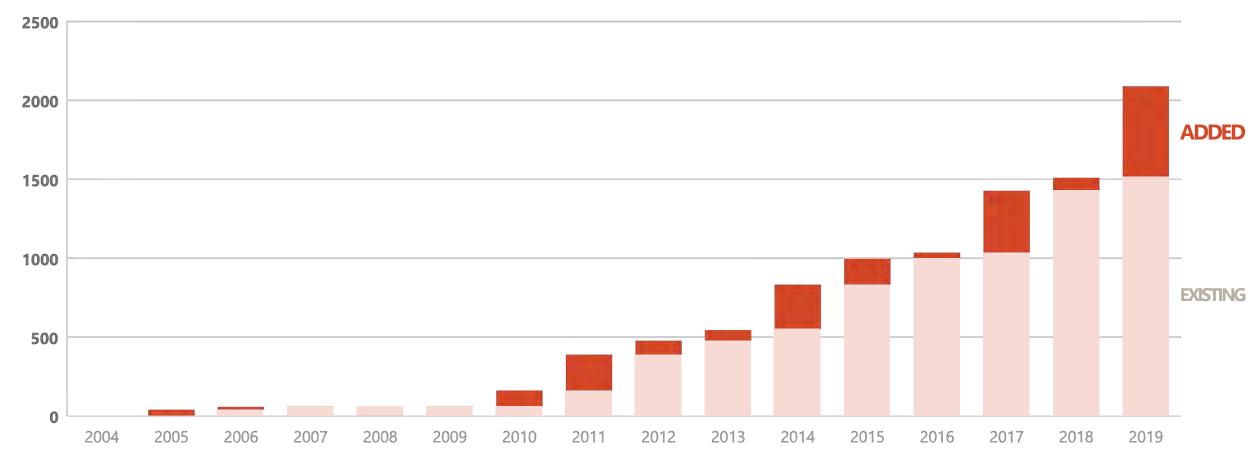

# **GROWTH IN WIND**

### **INCREASING WIND INVESTMENT**

#### WIND TURBINES ADDED PER YEAR