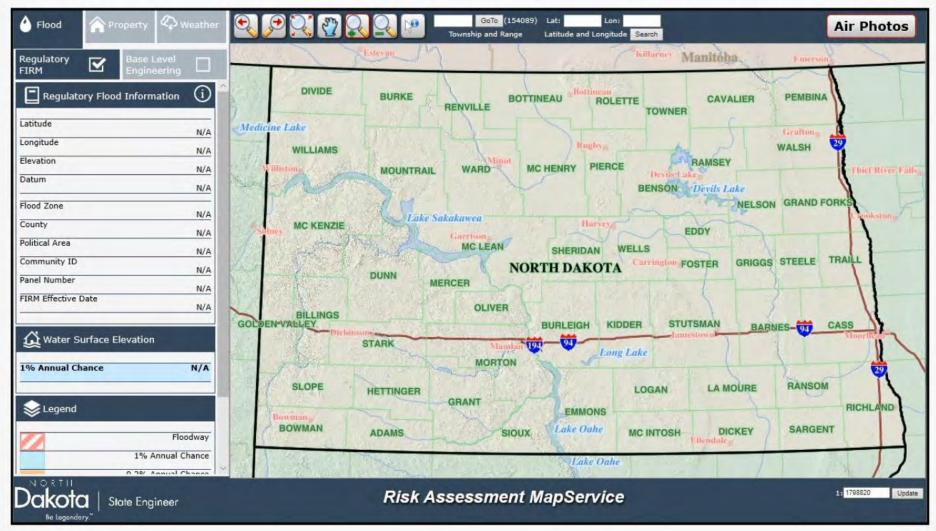

### ND Risk Assessment MapService (NDRAM)

**RED RIVER** 

Spring 2019

THE CITY OF

FAR MORE