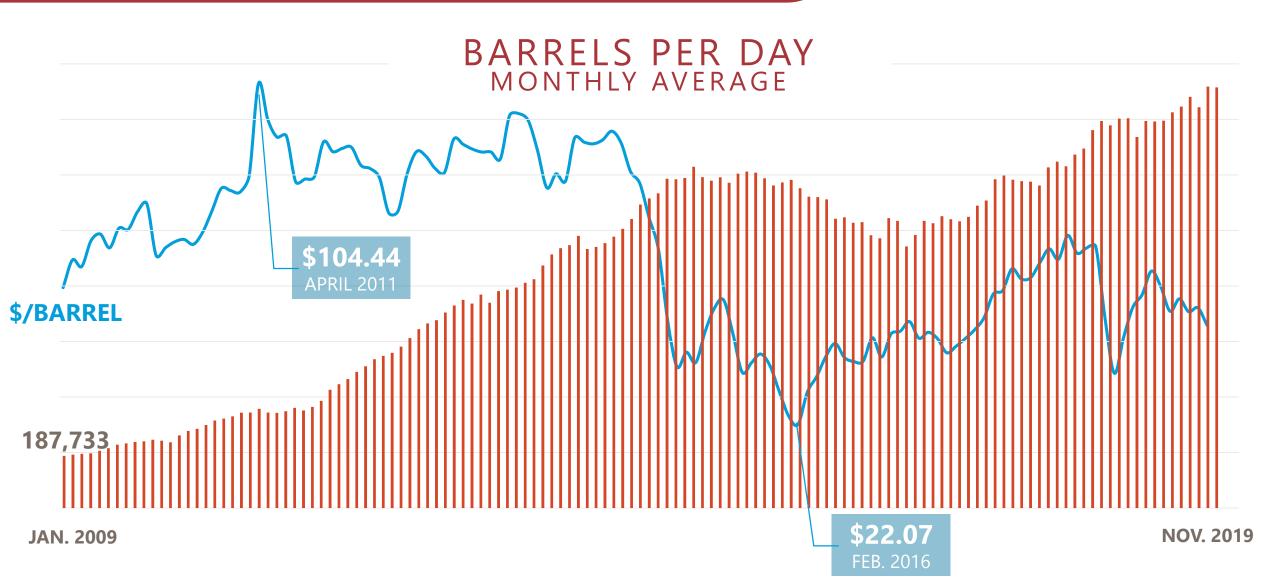

#### GLOBAL CRUDE OIL PRODUCTION

Source: U.S. Energy Information Administration Crude Oil (including lease condensate)

# U.S. ENERGY SECURITY