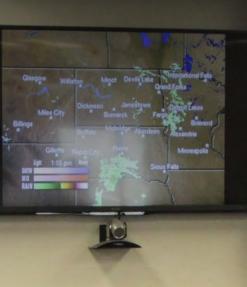

### ND Risk Assessment MapService (NDRAM)

**RED RIVER** 

Spring 2019

THE CITY OF

FAR MORE