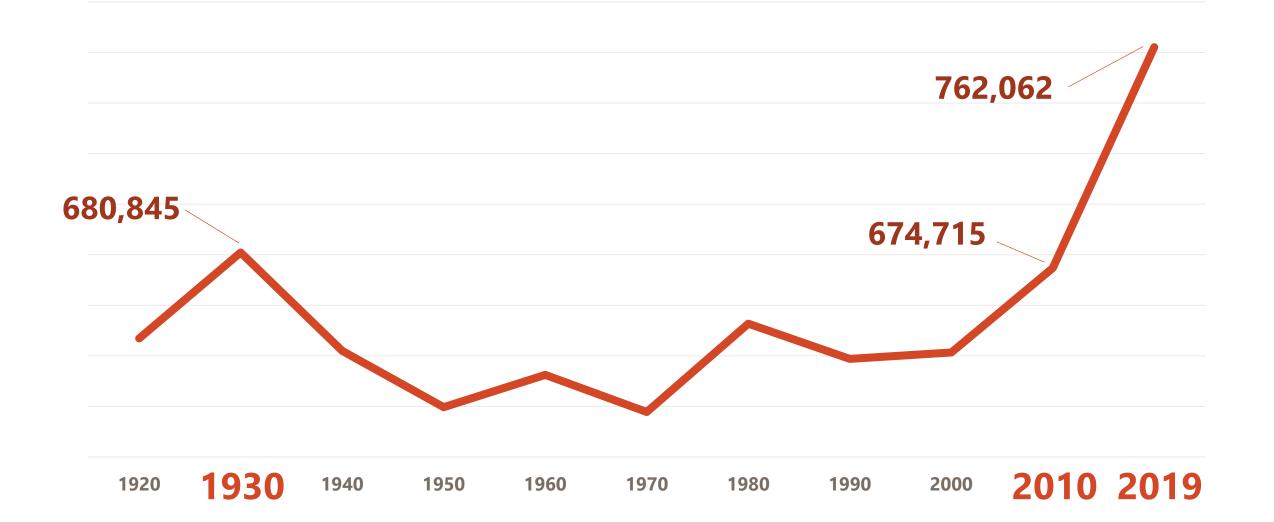

### **POPULATION GROWING**

2010 2011 2012 2013 2014 2015 2016 2017 2018 2019

### **POPULATION GROWING**